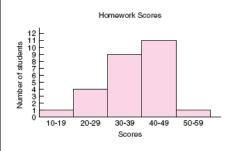

#### Line Plot Key Features, Graphing Techniques & Uses

Number of books read by Mrs. Jones' students in last year

Stem and Leaf Plots Key Features, Graphing Techniques & Uses

| Homework Scores |             |
|-----------------|-------------|
| Stem            | Leaf        |
| 1               | 9           |
| 2               | 2788        |
| 3               | 022447779   |
| 4               | 01335567889 |
| 5               | 00          |

## Histogram Key Features, Graphing Techniques & Uses