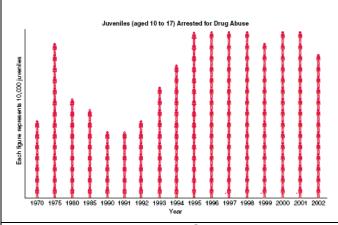

#### Pie Graph Key Features, Graphing Techniques & Uses

Pie Graph of Teacher Responses to Changing Hours of School Day



## Pictograph Key Features, Graphing Techniques & Uses



#### Line Plot Key Features, Graphing Techniques & Uses

Number of books read by Mrs. Jones' students in last year



Stem and Leaf Plots Key Features, Graphing Techniques & Uses

| Homework Scores |             |
|-----------------|-------------|
| Stem            | Leaf        |
| 1               | 9           |
| 2               | 2788        |
| 3               | 022447779   |
| 4               | 01335567889 |
| 5               | 00          |

## Frequency Tables

## Histogram Key Features, Graphing Techniques & Uses



# Line Graph Key Features, Graphing Techniques & Uses U.S. Population Growth



## Scatter Plot Key Features, Graphing Techniques & Uses