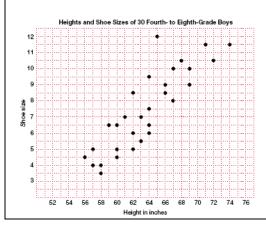

Uses

Pie Graph of Teacher Responses to Changing Hours of School Day



## Pictograph Key Features, Graphing Techniques & Uses



#### Line Plot Key Features, Graphing Techniques & Uses

Number of books read by Mrs. Jones' students in last year



Stem and Leaf Plots Key Features, Graphing Techniques & Uses

| Homework Scores |             |
|-----------------|-------------|
| Stem            | Leaf        |
| 1               | 9           |
| 2               | 2788        |
| 3               | 022447779   |
| 4               | 01335567889 |
| 5               | 00          |

## Frequency Tables

## Histogram Key Features, Graphing Techniques & Uses



# Line Graph Key Features, Graphing Techniques & Uses U.S. Population Growth



## Scatter Plot Key Features, Graphing Techniques & Uses