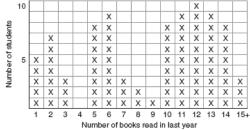

#### Line Plot Key Features, Graphing Techniques & Uses

Number of books read by Mrs. Jones' students in last year

Stem and Leaf Plots Key Features, Graphing Techniques & Uses

| Homework Scores |             |
|-----------------|-------------|
| Stem            | Leaf        |
| 1               | 9           |
| 2               | 2788        |
| 3               | 022447779   |
| 4               | 01335567889 |
| 5               | 00          |