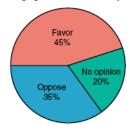

#### Pie Graph Key Features, Graphing Techniques & Uses

Pie Graph of Teacher Responses to Changing Hours of School Day