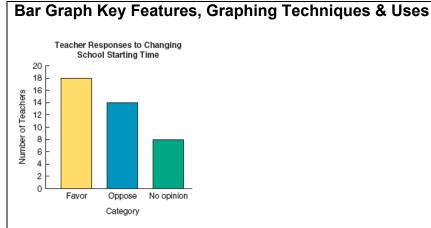

#### Pie Graph Key Features, Graphing Techniques & Uses

Pie Graph of Teacher Responses to Changing Hours of School Day



## Pictograph Key Features, Graphing Techniques & Uses



#### Line Plot Key Features, Graphing Techniques & Uses

Number of books read by Mrs. Jones' students in last year



Stem and Leaf Plots Key Features, Graphing Techniques & Uses

| Homework Scores |             |
|-----------------|-------------|
| Stem            | Leaf        |
| 1               | 9           |
| 2               | 2788        |
| 3               | 022447779   |
| 4               | 01335567889 |
| 5               | 00          |

## Frequency Tables

## Histogram Key Features, Graphing Techniques & Uses



# Line Graph Key Features, Graphing Techniques & Uses U.S. Population Growth



## Sca